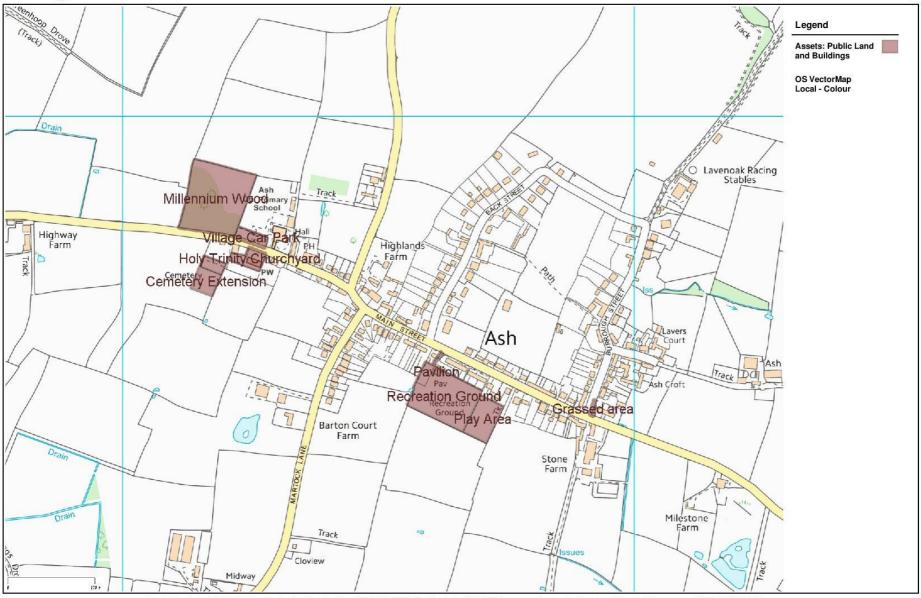

| Site Description        | Location                         | Owner or Custodian                                 | Date of Acquisition | Cost of Acquisition or Proxy | Present Use          |
|-------------------------|----------------------------------|----------------------------------------------------|---------------------|------------------------------|----------------------|
| ·                       |                                  | Courth Compound District                           | ·                   |                              |                      |
| Recreation Ground       | Main Street, Ash. ST476204       | South Somerset District Council, managed by Ash PC | N/A                 | Unknown                      | Recreation Ground    |
| Recircution Ground      | 141411 341 664, 7(31), 3147 6264 | Council, managed by 75111 C                        | INT                 | Onknown                      | Necreation Ground    |
| Village Car Park        | Main Street, Ash. ST472207       | Ash PC                                             | 1978, 1996          | £700.00                      | Public Car Park      |
|                         |                                  |                                                    |                     |                              |                      |
|                         |                                  | Ash PC. Management                                 | 4000                | a= aca ac                    |                      |
| Millennium Wood         | Main Street, Ash. ST471208       | delegated to AMWMG.                                | 1998                | £7,860.00                    | Community Wood       |
|                         |                                  |                                                    |                     |                              |                      |
| Dia A                   | NACTOR AND STATES                | South Somerset District Council,                   | 21/2                | 11.1                         | Children A.          |
| Play Area               | Main Street, Ash. ST477204       | managed by Ash PC                                  | N/A                 | Unknown                      | Childrens' Play Area |
|                         |                                  |                                                    |                     |                              |                      |
| Cemetery                | Main Street Ash. ST471207        | Ash PC                                             | 1954                | £75.00                       | Cemetery             |
|                         |                                  |                                                    |                     |                              |                      |
| Cemetery Extension      | Main Street, Ash. ST471207       | Ash PC                                             | 1954                | £75.00                       | Agricultural         |
| The Later Charles of    | NAME OF TAXABLE STATES           | Coff with to the Ark BC                            | 21/2                | N. / A                       | Chl.                 |
| Holy Trinity Churchyard | Main Street, Ash. ST472207       | C of E, maintained by Ash PC                       | N/A                 | N/A                          | Churchyard           |
|                         | Durana vala Chroat Ash           | Halia avia avia arabia                             |                     |                              |                      |
| Crossed area            | Burrough Street, Ash.            | Unknown ownership,                                 | NI/A                | NI/A                         | Cross vorge          |
| Grassed area            | ST479204                         | Ash PC maintains                                   | N/A                 | N/A                          | Grass verge          |
|                         |                                  |                                                    |                     | £213, 815.00                 |                      |
| Pavilion                | Main Street, Ash. ST476204       | Ash PC                                             | 1980?               | insurance value              | Community facility   |